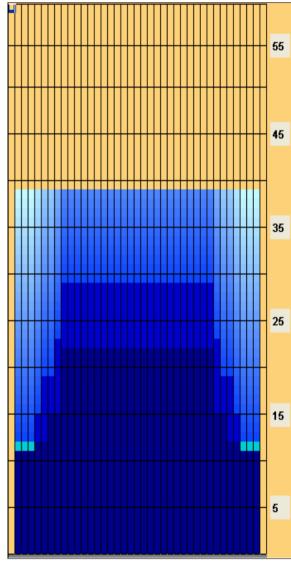

## **WSOB VIPER**

39 Feet Oil Pattern Distance: 39 Feet **Reverse Brush Drop:** Oil Per Board: 50 uL **Forward Oil Total:** 15.9 mL **Reverse Oil Total:** 17.5 mL **Volume Oil Total:** 33.4 mL Forward Boards Crossed: 318 Boards 668 Boards **Reverse Boards Crossed:** 350 Boards **Total Boards Crossed:** 