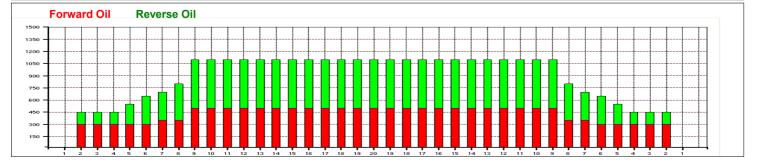

## **WSOB VIPER**

39 Feet Oil Pattern Distance: 39 Feet **Reverse Brush Drop:** Oil Per Board: 50 uL **Forward Oil Total:** 15.9 mL **Reverse Oil Total:** 17.5 mL **Volume Oil Total:** 33.4 mL Forward Boards Crossed: 318 Boards 668 Boards **Reverse Boards Crossed:** 350 Boards **Total Boards Crossed:** 