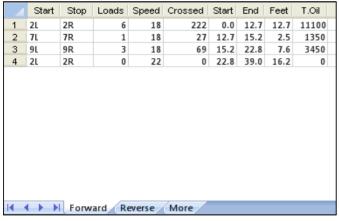

|   | Start | Stop | Loads | Speed | Crossed | Start | End  | Feet  | T.Oil |
|---|-------|------|-------|-------|---------|-------|------|-------|-------|
| 1 | 2L    | 2R   | 0     | 30    | 0       | 39.0  | 29.0 | -10.0 | 0     |
| 2 | 9L    | 9R   | 3     | 14    | 69      | 29.0  | 23.1 | -5.9  | 3450  |
| 3 | 8L    | 8R   | 2     | 14    | 50      | 23.1  | 19.2 | -3.9  | 2500  |
| 4 | 6L    | 6R   | 2     | 14    | 58      | 19.2  | 15.3 | -3.9  | 2900  |
| 5 | 5L    | 5R   | 2     | 14    | 62      | 15.3  | 11.4 | -3.9  | 3100  |
| 6 | 2L    | 2R   | 3     | 10    | 111     | 11.4  | 7.2  | -4.2  | 5550  |
| 7 | 2L    | 2R   | 0     | 10    | 0       | 7.2   | 0.0  | -7.2  | 0     |
|   |       |      |       |       |         |       |      |       |       |