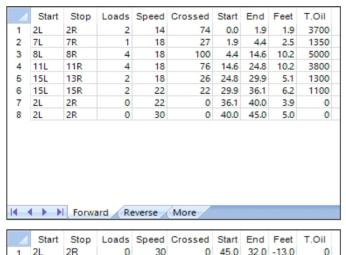

|   | Start | Stop | Loads | Speed | Crossed | Start | End  | Feet  | T.Oil |
|---|-------|------|-------|-------|---------|-------|------|-------|-------|
| 1 | 2L    | 2R   | 0     | 30    | 0       | 45.0  | 32.0 | -13.0 | 0     |
| 2 | 15L   | 15R  | 2     | 22    | 22      | 32.0  | 25.8 | -6.2  | 1100  |
| 3 | 15L   | 11R  | 2     | 18    | 30      | 25.8  | 20.7 | -5.1  | 1500  |
| 4 | 11L   | 10R  | 2     | 18    | 40      | 20.7  | 15.6 | -5.1  | 2000  |
| 5 | 9L    | 9R   | 2     | 14    | 46      | 15.6  | 11.7 | -3.9  | 2300  |
| 6 | 8L    | 8R   | 1     | 14    | 25      | 11.7  | 9.8  | -1.9  | 1250  |
| 7 | 2L    | 2R   | 1     | 14    | 37      | 9.8   | 7.9  | -1.9  | 1850  |
| 8 | 2L    | 2R   | 0     | 14    | 0       | 7.9   | 0.0  | -7.9  | 0     |
|   |       |      |       |       |         |       |      |       |       |