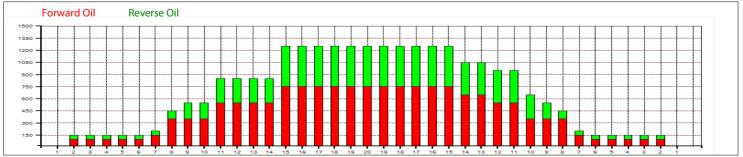

|   | Start | Stop | Loads | Speed | Crossed | Start | End  | Feet  | T.Oil |
|---|-------|------|-------|-------|---------|-------|------|-------|-------|
| 1 | 2L    | 2R   | 0     | 30    | 0       | 45.0  | 32.0 | -13.0 | 0     |
| 2 | 15L   | 15R  | 2     | 22    | 22      | 32.0  | 25.8 | -6.2  | 1100  |
| 3 | 15L   | 11R  | 2     | 18    | 30      | 25.8  | 20.7 | -5.1  | 1500  |
| 4 | 11L   | 10R  | 2     | 18    | 40      | 20.7  | 15.6 | -5.1  | 2000  |
| 5 | 9L    | 9R   | 2     | 14    | 46      | 15.6  | 11.7 | -3.9  | 2300  |
| 6 | 8L    | 8R   | 1     | 14    | 25      | 11.7  | 9.8  | -1.9  | 1250  |
| 7 | 2L    | 2R   | 1     | 14    | 37      | 9.8   | 7.9  | -1.9  | 1850  |
| 8 | 2L    | 2R   | 0     | 14    | 0       | 7.9   | 0.0  | -7.9  | 0     |
|   |       |      |       |       |         |       |      |       |       |