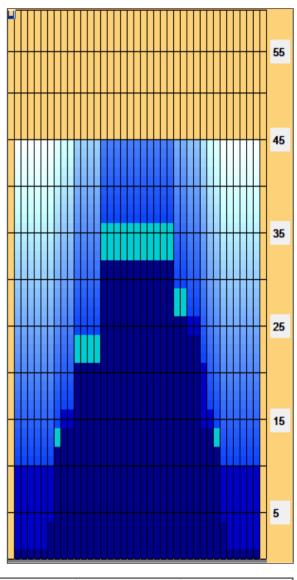

## **2019 PBA DICK WEBER 45**

Oil Pattern Distance: 45 Feet Reverse Brush Drop: 38 Feet Oil Per Board: 50 uL 16.25 mL 10 mL Forward Oil Total: Reverse Oil Total: 26.25 mL Volume Oil Total: 200 Boards Forward Boards Crossed: 325 Boards Reverse Boards Crossed: 525 Boards **Total Boards Crossed:** 