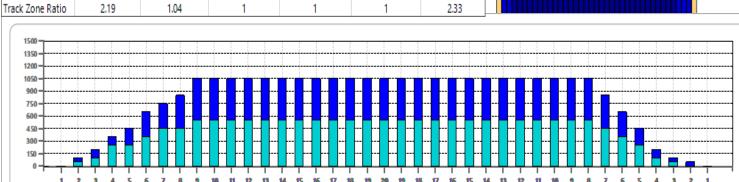

|   | START | STOP | LOADS | SPEED | BUFFER | TANK | CROSSED | START | END  | FEET | T.OIL |
|---|-------|------|-------|-------|--------|------|---------|-------|------|------|-------|
| 1 | 2L    | 3R   | 1     | 14    | 3      | Α    | 36      | 0.0   | 0.0  | 0.0  | 1800  |
| 2 | 3L    | 4R   | 1     | 14    | 3      | Α    | 34      | 0.0   | 1.9  | 1.9  | 1700  |
| 3 | 4L    | 5R   | 3     | 18    | 3      | Α    | 96      | 1.9   | 9.5  | 7.6  | 4800  |
| 4 | 6L    | 6R   | 2     | 18    | 3      | Α    | 58      | 9.5   | 14.6 | 5.1  | 2900  |
| 5 | 7L    | 7R   | 2     | 18    | 3      | Α    | 54      | 14.6  | 19.7 | 5.1  | 2700  |
| 6 | 9L    | 8R   | 2     | 18    | 3      | Α    | 48      | 19.7  | 24.8 | 5.1  | 2400  |
| 7 | 2L    | 2R   | 0     | 18    | 3      | Α    | 0       | 24.8  | 29.0 | 4.2  | 0     |
| 8 | 2L    | 2R   | 0     | 22    | 3      | Α    | 0       | 29.0  | 34.0 | 5.0  | 0     |
|   |       |      |       |       |        |      |         |       |      |      |       |
|   |       |      |       |       |        |      |         |       |      |      |       |
|   |       |      |       |       |        |      |         |       |      |      |       |
|   |       |      |       |       |        |      |         |       |      |      |       |
|   |       |      |       |       |        |      |         |       |      |      |       |
|   |       |      |       |       |        |      |         |       |      |      |       |