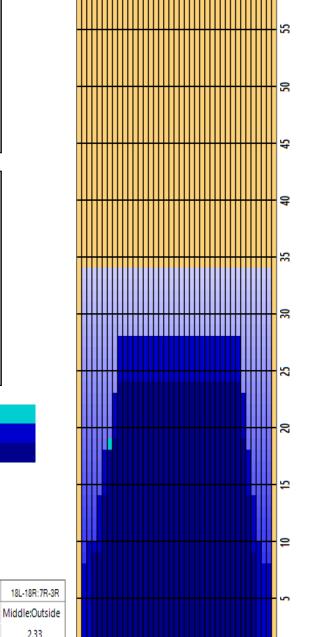

## 2023 PBA WOLF 34

Oil Per Board Oil Pattern Distance 34 Reverse Brush Drop 30 50 ul **Forward Oil Total** 16.3 mL **Reverse Oil Total** 14.55 mL **Volume Oil Total** 30.85 mL **Tank Configuration A Only Tank A Conditioner Tank B Conditioner** 

|   | START | STOP | LOADS | SPEED | BUFFER | TANK | CROSSED | START | END  | FEET | T.OIL |
|---|-------|------|-------|-------|--------|------|---------|-------|------|------|-------|
| 1 | 2L    | 3R   | 1     | 14    | 3      | Α    | 36      | 0.0   | 0.0  | 0.0  | 1800  |
| 2 | 3L    | 4R   | 1     | 14    | 3      | Α    | 34      | 0.0   | 1.9  | 1.9  | 1700  |
| 3 | 4L    | 5R   | 3     | 18    | 3      | Α    | 96      | 1.9   | 9.5  | 7.6  | 4800  |
| 4 | 6L    | 6R   | 2     | 18    | 3      | Α    | 58      | 9.5   | 14.6 | 5.1  | 2900  |
| 5 | 7L    | 7R   | 2     | 18    | 3      | Α    | 54      | 14.6  | 19.7 | 5.1  | 2700  |
| 6 | 9L    | 8R   | 2     | 18    | 3      | Α    | 48      | 19.7  | 24.8 | 5.1  | 2400  |
| 7 | 2L    | 2R   | 0     | 18    | 3      | Α    | 0       | 24.8  | 29.0 | 4.2  | 0     |
| 8 | 2L    | 2R   | 0     | 22    | 3      | Α    | 0       | 29.0  | 34.0 | 5.0  | 0     |
|   |       |      |       |       |        |      |         |       |      |      |       |
|   |       |      |       |       |        |      |         |       |      |      |       |
|   |       |      |       |       |        |      |         |       |      |      |       |
|   |       |      |       |       |        |      |         |       |      |      |       |
|   |       |      |       |       |        |      |         |       |      |      |       |
|   |       |      |       |       |        |      |         |       |      |      |       |